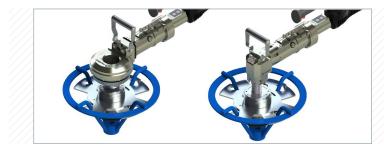

## SPOKE ADAPTORS FOR TAPERED HANDWHEELS (CSB)

These adaptors should be used for **tapered handwheels** with spokes at an angle greater than 30° in relation to the wheel's plane. A choice of three models are available according to **the number of spokes in the handwheel you want to turn**.

These adaptors can be used with a **straight or right angle actuator** due to the **KTA002**, and with a **banjo head** in conjunction with the **TTA002 interface** (see technical sheet 14).

These adaptors save a significant amount of time and money as there's no need to buy and install a drive plate for each handwheel.