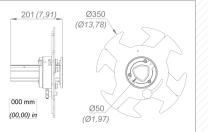

**CSB**005

**CSB003** 

FOR 3 OR 6 SPOKES HANDWHEELS

Maximum allowed torque: 1000 Nm *(740 lb.ft)* Weight : 4.2 kg

**CSB004** 

FOR 2 OR 4 SPOKES HANDWHEELS

FOR 5 SPOKES HANDWHEELS

CSB adaptors require the KTA002 interface with a straight or right angle drive head, and the TTA002 interface with a banjo head.