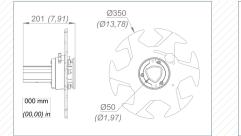

**CSB**005

**CSB003** 

FOR 3 OR 6 SPOKES HANDWHEELS

Maximum allowed torque: 1000 Nm *(740 lb.ft)* Weight : 4.2 kg

**CSB004** 

FOR 2 OR 4 SPOKES HANDWHEELS

FOR 5 SPOKES HANDWHEELS

CSB adaptors require the KTA002 interface with a straight or right angle drive head, and the TTA002 interface with a banjo head.