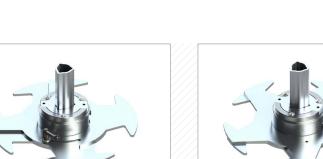

## SPOKE ADAPTORS FOR TAPERED HANDWHEELS (CSB)

These adaptors should be used for **tapered handwheels** with spokes at an angle greater than 30° in relation to the wheel's plane. A choice of three models are available according to **the number of spokes in the handwheel you want to turn**.

**CSB**005

**CSB003** 

FOR 3 OR 6 SPOKES HANDWHEELS

Maximum allowed torque: 1000 Nm *(740 lb.ft)* Weight : 4.2 kg

**CSB004** 

FOR 2 OR 4 SPOKES HANDWHEELS

FOR 5 SPOKES HANDWHEELS

CSB adaptors require the KTA002 interface with a straight or right angle drive head, and the TTA002 interface with a banjo head.