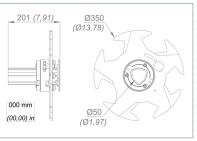

**CSB**005

**CSB003** 

FOR 3 OR 6 SPOKES HANDWHEELS

Maximum allowed torque: 1000 Nm *(740 lb.ft)* Weight : 4.2 kg

**CSB004** 

FOR 2 OR 4 SPOKES HANDWHEELS

FOR 5 SPOKES HANDWHEELS

CSB adaptors require the KTA002 interface with a straight or right angle drive head, and the TTA002 interface with a banjo head.