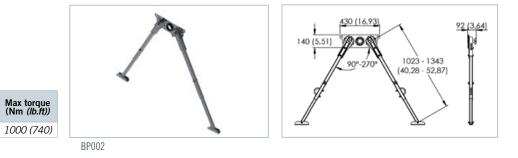

## **TELESCOPIC BIPOD**

Weight (kg (lb))

12.3 (27.1)

Reference BP002 The bipod is simple, small, easy to use and practical. It's adapted for use in a wide variety of situations.

With its two telescopic legs and a flange that can be placed in **any position**, it redirects the torque without any difficulty into the ground, a wall or any other fixed point.