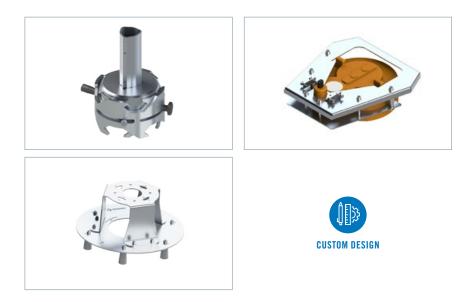

## SPECIAL, MADE TO ORDER ADAPTERS AND TORQUE REACTION SYSTEMS

These flanges are designed to be used with a **specific valve or system**. Before using it, you need to equip the valve with a fixed system on to which the actuator can be placed. Some of them therefore require some **preliminary design** but thereafter the flange is perfectly adapted to both the system and application. This flange is particularly useful for valves and systems that do not have a handwheel and need activating regularly.

These flanges are **made to order** by our technical department based on the specific characteristics of your system.